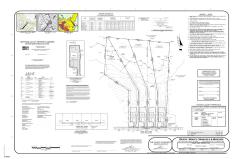

# **COMMENTS**

If you are looking to build your own dream here is the perfect opportunity. This buildable lot is 3.20 acres located close to Smithville and access to the GSP. There are "4" available lots, you can purchase these individually or as a package. The buyer will be responsible to have the well and septic installed along with confirmation of the taxes. See attached document ...

# COMMENTS

If you are looking to build your own dream here is the perfect opportunity. This buildable lot is 3.20 acres located close to Smithville and access to the GSP. There are "4" available lots, you can purchase these individually or as a package. The buyer will be responsible to have the well and septic installed along with confirmation of the taxes. See attached document ...