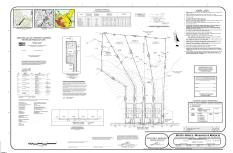

# **COMMENTS**

If you are looking to build your own dream here is the perfect opportunity. This buildable lot is 3.20 acres located close to Smithville and access to the GSP. There are "4" available lots, you can purchase these individually or as a package. The buyer will be responsible to have the well and septic installed along with confirmation of the taxes. See attached document ...

# COMMENTS

If you are looking to build your own dream here is the perfect opportunity. This buildable lot is 3.20 acres located close to Smithville and access to the GSP. There are "4" available lots, you can purchase these individually or as a package. The buyer will be responsible to have the well and septic installed along with confirmation of the taxes. See attached document ...