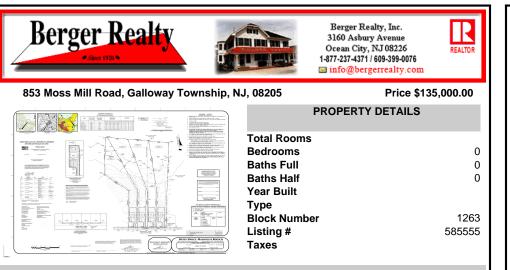

#### 853 Moss Mill Road, Galloway Township, NJ, 08205

#### Price \$135,000.00

| PROPERTY DETAILS                                         |                |
|----------------------------------------------------------|----------------|
| Total Rooms<br>Bedrooms<br>Baths Full<br>Baths Half      | 0<br>0<br>0    |
| Year Built<br>Type<br>Block Number<br>Listing #<br>Taxes | 1263<br>585555 |