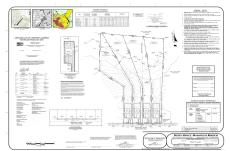

# **COMMENTS**

If you are looking to build your own dream here is the perfect opportunity. This buildable lot is 3.20 acres located close to Smithville and access to the GSP. There are "4" available lots, you can purchase these individually or as a package. The buyer will be responsible to have the well and septic installed along with confirmation of the taxes. See attached document ...

# COMMENTS

If you are looking to build your own dream here is the perfect opportunity. This buildable lot is 3.20 acres located close to Smithville and access to the GSP. There are "4" available lots, you can purchase these individually or as a package. The buyer will be responsible to have the well and septic installed along with confirmation of the taxes. See attached document ...