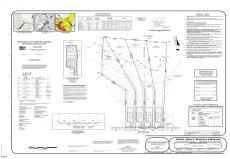

# **COMMENTS**

If you are looking to build your own dream here is the perfect opportunity. This buildable lot is 3.20 acres located close to Smithville and access to the GSP. There are "4" available lots, you can purchase these individually or as a package. The buyer will be responsible to have the well and septic installed along with confirmation of the taxes. See attached document ...

# COMMENTS

If you are looking to build your own dream here is the perfect opportunity. This buildable lot is 3.20 acres located close to Smithville and access to the GSP. There are "4" available lots, you can purchase these individually or as a package. The buyer will be responsible to have the well and septic installed along with confirmation of the taxes. See attached document ...