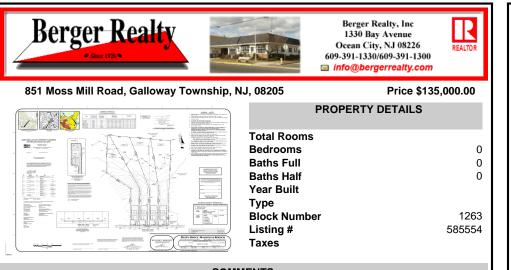

#### 851 Moss Mill Road, Galloway Township, NJ, 08205

#### Price \$135,000.00

| PROPERTY DETAILS                                                |
|-----------------------------------------------------------------|
| Total RoomsBedrooms0Baths Full0Baths Half0Year Built0           |
| Type 1263   Block Number 1263   Listing # 585554   Taxes 585554 |