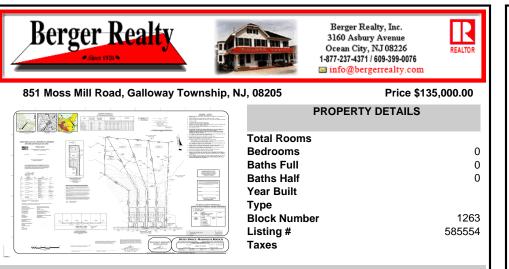

### 851 Moss Mill Road, Galloway Township, NJ, 08205

#### Price \$135,000.00

| PROPERTY DETAILS                                                  |                |
|-------------------------------------------------------------------|----------------|
| Total Rooms<br>Bedrooms<br>Baths Full<br>Baths Half<br>Year Built | 0<br>0<br>0    |
| Type<br>Block Number<br>Listing #<br>Taxes                        | 1263<br>585554 |