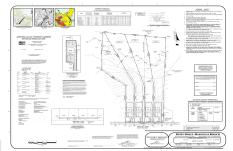

Berger Realty, Inc. 3160 Asbury Avenue Ocean City, NJ 08226 1-877-237-4371/609-399-0076 info@bergerrealty.com

851 Moss Mill Road, Galloway Township, NJ, 08205

Price \$135,000.00

| PROPERTY DETAILS |        |
|------------------|--------|
| Total Rooms      |        |
| Bedrooms         | 0      |
| Baths Full       | 0      |
| Baths Half       | 0      |
| Year Built       |        |
| Type             |        |
| Block Number     | 1263   |
| Listing #        | 585554 |
| Taxes            |        |

# **COMMENTS**

If you are looking to build your dream home here is the perfect opportunity. This buildable lot is 3.20 acres located close to Smithville and access to the GSP. There are "4" available lots, you can purchase these individually or as a package. The buyer will be responsible to have the well and septic installed along with confirmation of the taxes. See attached document...