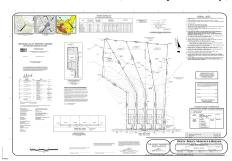

Price \$135,000.00

851 Moss Mill Road, Galloway Township, NJ, 08205

PROPERTY DETAILS

| Total Rooms  |        |
|--------------|--------|
| Bedrooms     | 0      |
| Baths Full   | 0      |
| Baths Half   | 0      |
| Year Built   |        |
| Туре         |        |
| Block Number | 1263   |
| Listing #    | 585554 |
| Taxes        |        |
|              |        |

# COMMENTS

If you are looking to build your dream home here is the perfect opportunity. This buildable lot is 3.20 acres located close to Smithville and access to the GSP. There are "4" available lots, you can purchase these individually or as a package. The buyer will be responsible to have the well and septic installed along with confirmation of the taxes. See attached document...