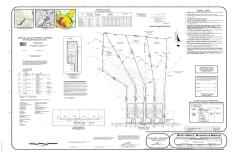

# **COMMENTS**

If you are looking to build your dream home here is the perfect opportunity. This buildable lot is 3.20 acres located close to Smithville and access to the GSP. There are "4" available lots, you can purchase these individually or as a package. The buyer will be responsible to have the well and septic installed along with confirmation of the taxes. See attached document...

# COMMENTS

If you are looking to build your dream home here is the perfect opportunity. This buildable lot is 3.20 acres located close to Smithville and access to the GSP. There are "4" available lots, you can purchase these individually or as a package. The buyer will be responsible to have the well and septic installed along with confirmation of the taxes. See attached document...