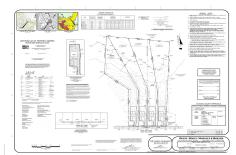

# **COMMENTS**

If you are looking to build your dream home here is the perfect opportunity. This buildable lot is 3.20 acres located close to Smithville and access to the GSP. There are "4" available lots, you can purchase these individually or as a package. The buyer will be responsible to have the well and septic installed along with confirmation of the taxes. See attached document...

# COMMENTS

If you are looking to build your dream home here is the perfect opportunity. This buildable lot is 3.20 acres located close to Smithville and access to the GSP. There are "4" available lots, you can purchase these individually or as a package. The buyer will be responsible to have the well and septic installed along with confirmation of the taxes. See attached document...