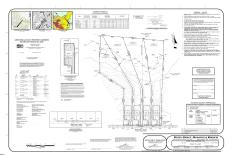

# **COMMENTS**

If you are looking to build your dream home here is the perfect opportunity. This buildable lot is 3.20 acres located close to Smithville and access to the GSP. There are "4" available lots, you can purchase these individually or as a package. The buyer will be responsible to have the well and septic installed along with confirmation of the taxes. See attached document...

# **PROPERTY FEATURES**