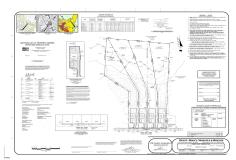

# COMMENTS

If you are looking to build your dream home here is the perfect opportunity. This buildable lot is 3.20 acres located close to Smithville and access to the GSP. There are "4" available lots, you can purchase these individually or as a package. The buyer will be responsible to have the well and septic installed along with confirmation of the taxes. See attached document...

# **PROPERTY FEATURES**