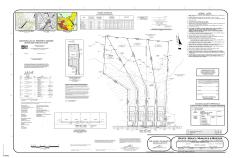

# **COMMENTS**

If you are looking to build your dream home here is the perfect opportunity. This buildable lot is 3.20 acres located close to Smithville and access to the GSP. There are "4" available lots, you can purchase these individually or as a package. The buyer will be responsible to have the well and septic installed along with confirmation of the taxes. See attached document...

# COMMENTS

If you are looking to build your dream home here is the perfect opportunity. This buildable lot is 3.20 acres located close to Smithville and access to the GSP. There are "4" available lots, you can purchase these individually or as a package. The buyer will be responsible to have the well and septic installed along with confirmation of the taxes. See attached document...