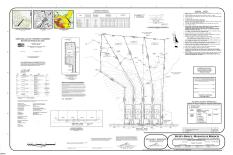

# **COMMENTS**

If you are looking to build your dream home here is the perfect opportunity. This buildable lot is 3.20 acres located close to Smithville and access to the GSP. There are "4" available lots, you can purchase these individually or as a package. The buyer will be responsible to have the well and septic installed along with confirmation of the taxes. See attached document...

# COMMENTS

If you are looking to build your dream home here is the perfect opportunity. This buildable lot is 3.20 acres located close to Smithville and access to the GSP. There are "4" available lots, you can purchase these individually or as a package. The buyer will be responsible to have the well and septic installed along with confirmation of the taxes. See attached document...