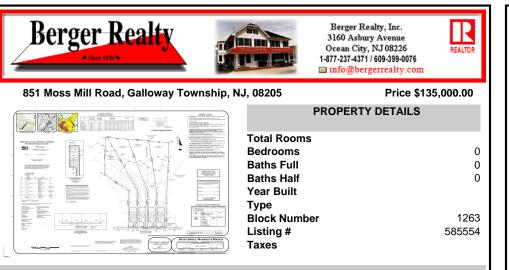

### 851 Moss Mill Road, Galloway Township, NJ, 08205

#### Price \$135,000.00

| PROPERTY DETAILS                                                  |               |
|-------------------------------------------------------------------|---------------|
| Total Rooms<br>Bedrooms<br>Baths Full<br>Baths Half<br>Year Built | 0<br>0<br>0   |
| Type<br>Block Number<br>Listing # 5<br>Taxes                      | 1263<br>85554 |