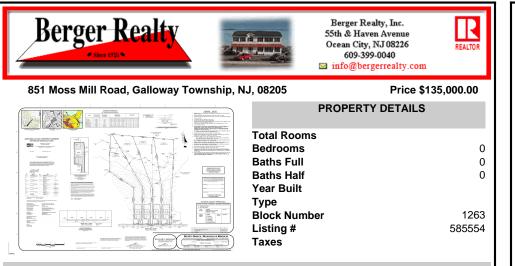

# COMMENTS

If you are looking to build your dream home here is the perfect opportunity. This buildable lot is 3.20 acres located close to Smithville and access to the GSP. There are "4" available lots, you can purchase these individually or as a package. The buyer will be responsible to have the well and septic installed along with confirmation of the taxes. See attached document...

#### CONTACT

Scan to see Property page.

Ask for Bob Wilkins Berger Realty Inc 109 E 55th St., Ocean City Call: 609-425-7423 Email to: bw@bergerrealty.com

| Total Rooms      |
|------------------|
| Bedrooms 0       |
| Baths Full 0     |
| Baths Half 0     |
| Year Built       |
|                  |
|                  |
| Listing # 585554 |
| A RODAL          |
|                  |