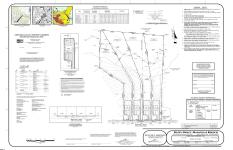

# **COMMENTS**

If you are looking to build your own dream home here is the perfect opportunity. This buildable lot is 3.19 acres located close to Smithville and access to the GSP. There are "4" available lots, you can purchase these individually or as a package. The buyer will be responsible to have the well and septic installed along with confirmation of the taxes. See attached docu...