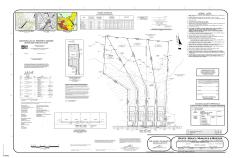

# COMMENTS

If you are looking to build your own dream home here is the perfect opportunity. This buildable lot is 3.19 acres located close to Smithville and access to the GSP. There are "4" available lots, you can purchase these individually or as a package. The buyer will be responsible to have the well and septic installed along with confirmation of the taxes. See attached docu...