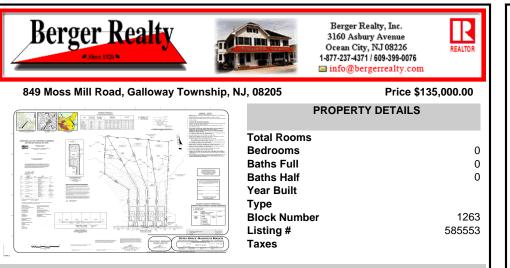

#### 849 Moss Mill Road, Galloway Township, NJ, 08205

#### Price \$135,000.00

| PROPERTY DETAILS                                                |
|-----------------------------------------------------------------|
| Total RoomsBedrooms0Baths Full0Baths Half0Year Built            |
| Type 1263   Block Number 1263   Listing # 585553   Taxes 585553 |