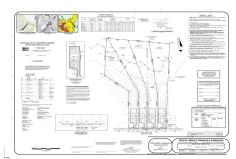

# **COMMENTS**

If you are looking to build your own dream home here is the perfect opportunity. This buildable lot is 3.19 acres located close to Smithville and access to the GSP. There are "4" available lots, you can purchase these individually or as a package. The buyer will be responsible to have the well and septic installed along with confirmation of the taxes. See attached docu...

# COMMENTS

If you are looking to build your own dream home here is the perfect opportunity. This buildable lot is 3.19 acres located close to Smithville and access to the GSP. There are "4" available lots, you can purchase these individually or as a package. The buyer will be responsible to have the well and septic installed along with confirmation of the taxes. See attached docu...