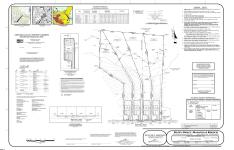

# **COMMENTS**

If you are looking to build your own dream home here is the perfect opportunity. This buildable lot is 3.19 acres located close to Smithville and access to the GSP. There are "4" available lots, you can purchase these individually or as a package. The buyer will be responsible to have the well and septic installed along with confirmation of the taxes. See attached docu...

# COMMENTS

If you are looking to build your own dream home here is the perfect opportunity. This buildable lot is 3.19 acres located close to Smithville and access to the GSP. There are "4" available lots, you can purchase these individually or as a package. The buyer will be responsible to have the well and septic installed along with confirmation of the taxes. See attached docu...