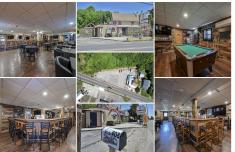

# **COMMENTS**

Calling all Bootleggers - come be an MVP and grab a Frosted Mug at L's Jersey Central Station Bar & Grill! Now is your chance to purchase this renowned establishment in Buena, ideally located just outside of Vineland. This fully operational and turn-key bar and restaurant is available for purchase and comes fully furnished with an accepted offer. This iconic venue, with ...

## COMMENTS

Calling all Bootleggers - come be an MVP and grab a Frosted Mug at L's Jersey Central Station Bar & Grill! Now is your chance to purchase this renowned establishment in Buena, ideally located just outside of Vineland. This fully operational and turn-key bar and restaurant is available for purchase and comes fully furnished with an accepted offer. This iconic venue, with ...