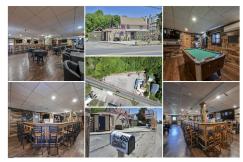

# **COMMENTS**

Calling all Bootleggers - come be an MVP and grab a Frosted Mug at L's Jersey Central Station Bar & Grill! Now is your chance to purchase this renowned establishment in Buena, ideally located just outside of Vineland. This fully operational and turn-key bar and restaurant is available for purchase and comes fully furnished with an accepted offer. This iconic venue, with ...

## COMMENTS

Calling all Bootleggers - come be an MVP and grab a Frosted Mug at L's Jersey Central Station Bar & Grill! Now is your chance to purchase this renowned establishment in Buena, ideally located just outside of Vineland. This fully operational and turn-key bar and restaurant is available for purchase and comes fully furnished with an accepted offer. This iconic venue, with ...