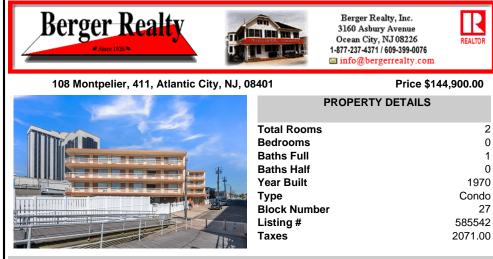

Beautiful ocean view, nestled in the vibrant Chelsea neighborhood, 108 S Montpelier Avenue is a testament to the enduring appeal of Atlantic Cityl's beachfront living. Constructed in 1970, this 4-story building has weathered the decades with grace, offering 72 units of comfortable living space. The architecture reflects the practicality and simplicity of its time, providin...

## CONTACT

Scan to see Property page.

COMMENTS

Beautiful ocean view, nestled in the vibrant Chelsea neighborhood, 108 S Montpelier Avenue is a testament to the enduring appeal of Atlantic Cityl's beachfront living. Constructed in 1970, this 4-story building has weathered the decades with grace, offering 72 units of comfortable living space. The architecture reflects the practicality and simplicity of its time, providin...