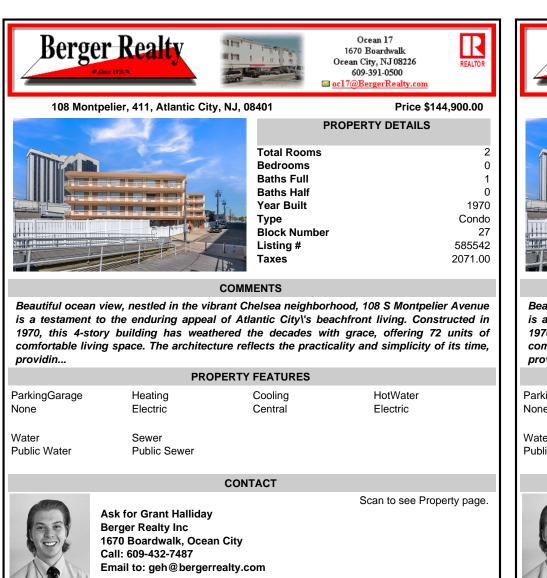

Beautiful ocean view, nestled in the vibrant Chelsea neighborhood, 108 S Montpelier Avenue is a testament to the enduring appeal of Atlantic Cityl's beachfront living. Constructed in 1970, this 4-story building has weathered the decades with grace, offering 72 units of comfortable living space. The architecture reflects the practicality and simplicity of its time, providin...