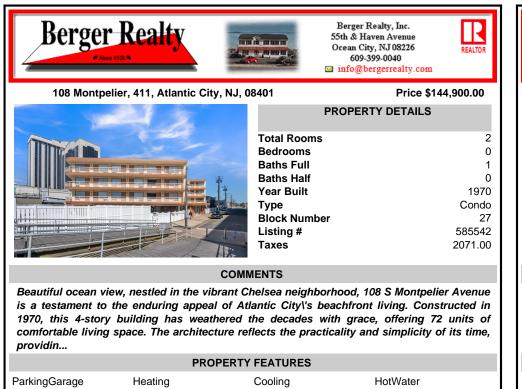

CONTACT

Scan to see Property page.

Beautiful ocean view, nestled in the vibrant Chelsea neighborhood, 108 S Montpelier Avenue is a testament to the enduring appeal of Atlantic Cityl's beachfront living. Constructed in 1970, this 4-story building has weathered the decades with grace, offering 72 units of comfortable living space. The architecture reflects the practicality and simplicity of its time, providin...