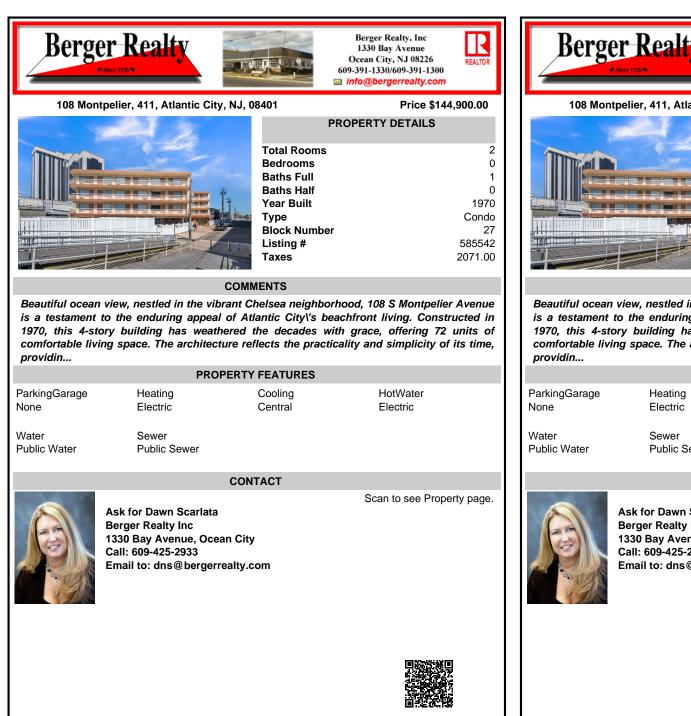

Beautiful ocean view, nestled in the vibrant Chelsea neighborhood, 108 S Montpelier Avenue is a testament to the enduring appeal of Atlantic Cityl's beachfront living. Constructed in 1970, this 4-story building has weathered the decades with grace, offering 72 units of comfortable living space. The architecture reflects the practicality and simplicity of its time,

| PROPERTY FEATURES     |                     |                    |                      |  |
|-----------------------|---------------------|--------------------|----------------------|--|
| ParkingGarage<br>None | Heating<br>Electric | Cooling<br>Central | HotWater<br>Electric |  |
| Water                 | Sewer               |                    |                      |  |

Public Sewer

## CONTACT

Ask for Dawn Scarlata **Berger Realty Inc** 1330 Bay Avenue, Ocean City Call: 609-425-2933 Email to: dns@bergerrealty.com

Scan to see Property page.