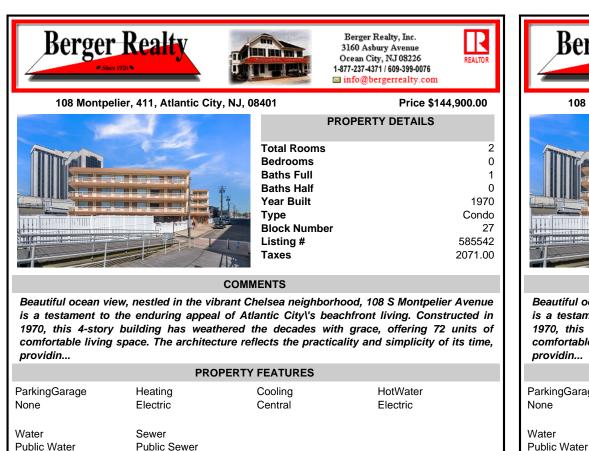

CONTACT

Scan to see Property page.

COMMENTS

Taxes

Beautiful ocean view, nestled in the vibrant Chelsea neighborhood, 108 S Montpelier Avenue is a testament to the enduring appeal of Atlantic City\'s beachfront living. Constructed in 1970, this 4-story building has weathered the decades with grace, offering 72 units of comfortable living space. The architecture reflects the practicality and simplicity of its time, providin...

| PROPERTY FEATURES     |                     |                    |                      |  |
|-----------------------|---------------------|--------------------|----------------------|--|
| ParkingGarage<br>None | Heating<br>Electric | Cooling<br>Central | HotWater<br>Electric |  |
| Vater                 | Sewer               |                    |                      |  |

Water

Sewer Public Sewer