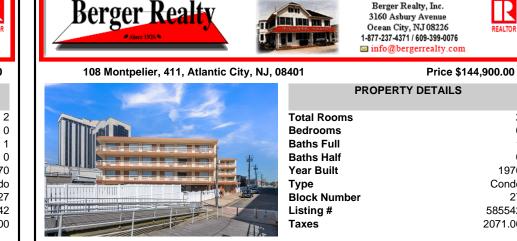

Beautiful ocean view, nestled in the vibrant Chelsea neighborhood, 108 S Montpelier Avenue is a testament to the enduring appeal of Atlantic Cityl's beachfront living. Constructed in 1970, this 4-story building has weathered the decades with grace, offering 72 units of comfortable living space. The architecture reflects the practicality and simplicity of its time, providin...

## CONTACT

Scan to see Property page.

COMMENTS

Beautiful ocean view, nestled in the vibrant Chelsea neighborhood, 108 S Montpelier Avenue is a testament to the enduring appeal of Atlantic Cityl's beachfront living. Constructed in 1970, this 4-story building has weathered the decades with grace, offering 72 units of comfortable living space. The architecture reflects the practicality and simplicity of its time, providin...