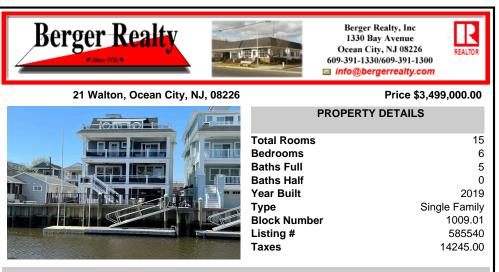

## Price \$3,499,000.00

| PROPERT      | TY DETAILS    |
|--------------|---------------|
| Total Rooms  | 15            |
| Bedrooms     | 6             |
| Baths Full   | 5             |
| Baths Half   | 0             |
| Year Built   | 2019          |
| Туре         | Single Family |
| Block Number | 1009.01       |
| Listing #    | 585540        |
| Taxes        | 14245.00      |
|              |               |