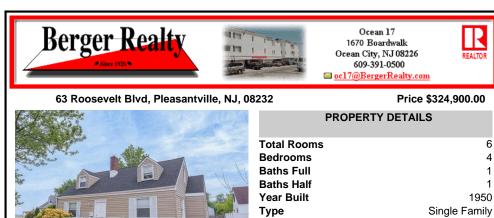

## 63 Roosevelt Blvd, Pleasantville, NJ, 08232

## Price \$324,900.00

| AND AN  | Total F |
|---------|---------|
|         | Bedro   |
|         | Baths   |
|         | Baths   |
|         | Year B  |
|         |         |
|         | Туре    |
|         | Block   |
|         | Listing |
|         | Taxes   |
| SJSRMLS | idites  |

| Total Rooms  | 6             |
|--------------|---------------|
| Bedrooms     | 4             |
| Baths Full   | 1             |
| Baths Half   | 1             |
| Year Built   | 1950          |
| Туре         | Single Family |
| Block Number | 248           |
| Listing #    | 585527        |
| Taxes        | 6334.00       |
|              |               |

**PROPERTY DETAILS** 