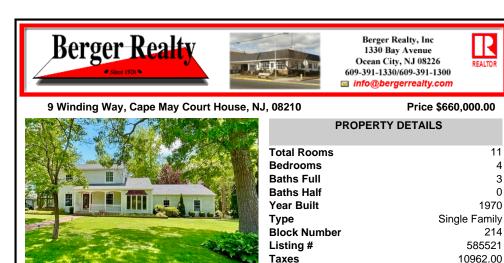

11

4

3

0

Two for One! Deeded as two lots, this property is eligible for a minor subdivision. Located in a "desirable" area, close to stores, medical facilities, golf clubs and a short drive to beaches. Charming and unique is everywhere you look, with a rec room that has an "English Pub" style bar, gas fireplace and sliders to a patio area. Adjacent is the formal dining ...

COMMENTS

Year Built

Listing #

Taxes

**Block Number** 

Type

1970

214

585521 10962.00

Single Family

|                                                                                         | PROPER                                                                                                                             | TY FEATURES                                                     |                                                                                                                             |  |  |  |  |
|-----------------------------------------------------------------------------------------|------------------------------------------------------------------------------------------------------------------------------------|-----------------------------------------------------------------|-----------------------------------------------------------------------------------------------------------------------------|--|--|--|--|
| Exterior<br>Shingle<br>Vinyl                                                            | OutsideFeatures<br>Curbs<br>Deck<br>Fenced Yard<br>Patio<br>Paved Road<br>Porch<br>Porch Enclosed<br>Sidewalks<br>Sprinkler System | ParkingGarage<br>Auto Door Opener<br>Detached Garage<br>Two Car | OtherRooms<br>Breakfast Nook<br>Den/TV Room<br>Dining Room<br>Great Room<br>Laundry/Utility Room<br>Pantry<br>Storage Attic |  |  |  |  |
| InteriorFeatures<br>Bar<br>Greenhouse<br>Storage                                        | AppliancesIncluded<br>Dishwasher<br>Disposal<br>Dryer<br>Gas Stove<br>Refrigerator<br>Washer                                       | AlsoIncluded<br>Blinds<br>Partially Furnished                   | Basement<br>Crawl Space                                                                                                     |  |  |  |  |
| Heating<br>Baseboard<br>Electric<br>Gas-Natural<br>Multi-Zoned<br>Sewer<br>Public Sewer | Cooling<br>Multi-Zoned<br>Wall Units                                                                                               | HotWater<br>Electric<br>Gas                                     | Water<br>Well                                                                                                               |  |  |  |  |
| CONTACT                                                                                 |                                                                                                                                    |                                                                 |                                                                                                                             |  |  |  |  |
| Δ                                                                                       | Scan to see Property page.                                                                                                         |                                                                 |                                                                                                                             |  |  |  |  |