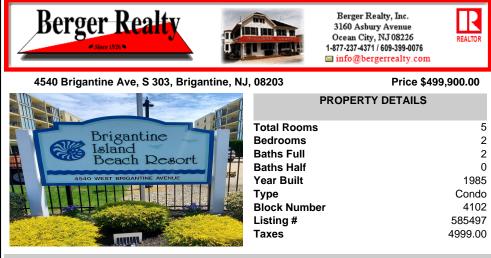

#### COMMENTS

Southend Oceanfront Complex w/ a Pool . . . Brigantine Island Beach Resort! This 2BR/2BA condo is open, airy & full of light with amazing views of the ocean & pool from the living room, MB & the covered balcony, for you to enjoy your morning coffee, read a book in the afternoon or sip an evening cocktail. So many improvements have been made, including; LVP flooring in liv...

### COMMENTS

Southend Oceanfront Complex w/ a Pool . . . Brigantine Island Beach Resort! This 2BR/2BA condo is open, airy & full of light with amazing views of the ocean & pool from the living room, MB & the covered balcony, for you to enjoy your morning coffee, read a book in the afternoon or sip an evening cocktail. So many improvements have been made, including; LVP flooring in liv...