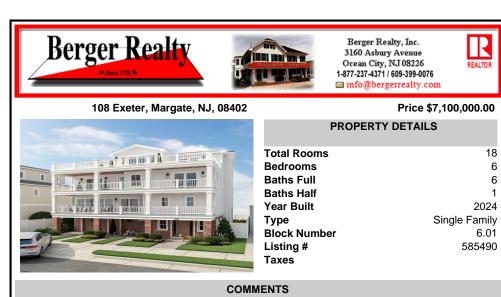

Ultra Luxurious New Construction, situated on one of Margate's most iconic streets, in the very desirable Down Beach Section. Positioned on a jumbo lot (65x 62.5), this executive style shore home exudes comfort and practicality while perfectly blending sophistication and the casual lifestyle afforded with the "down the shore" living experience. Exterior features incl...

COMMENTS

Ultra Luxurious New Construction, situated on one of Margate's most iconic streets, in the very desirable Down Beach Section. Positioned on a jumbo lot (65x 62.5), this executive style shore home exudes comfort and practicality while perfectly blending sophistication and the casual lifestyle afforded with the "down the shore" living experience. Exterior features incl...

Ask for Sara Varani Berger Realty Inc

| otal Rooms   | 18            |
|--------------|---------------|
| Bedrooms     | 6             |
| Baths Full   | 6             |
| Baths Half   | 1             |
| ear Built    | 2024          |
| Гуре         | Single Family |
| Block Number | 6.01          |
| .isting #    | 585490        |
| axes         |               |