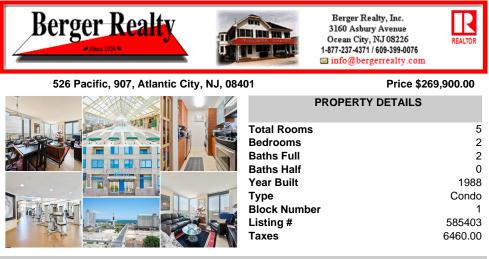

## COMMENTS

Discover the epitome of coastal living in this elegant 2-bedroom, 2-bathroom corner condo with stunning water views, ideally just a half block from the beach, boardwalk, and casino. This corner unit features a modern, open-concept design with travertine flooring, allowing natural light to brighten every corner. The sleek kitchen has a full appliance package, perfect for cr...

| PROPERTY FEATURES                |                                  |                                                                 |                                                                        |  |  |
|----------------------------------|----------------------------------|-----------------------------------------------------------------|------------------------------------------------------------------------|--|--|
| Exterior<br>Concrete             | ParkingGarage<br>Attached Garage | OtherRooms<br>Dining Area<br>Great Room<br>Laundry/Utility Room | InteriorFeatures<br>Master Bath<br>Pets Allowed<br>Wall to Wall Carpet |  |  |
| Heating<br>Electric<br>Heat Pump | Cooling<br>Central               | Water<br>Public Water                                           | Sewer<br>Public Sewer                                                  |  |  |