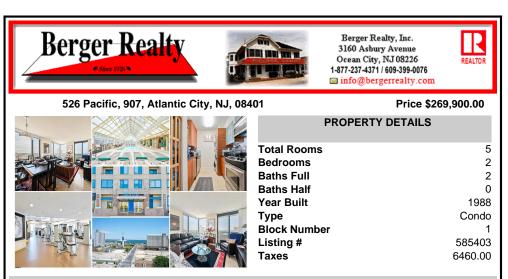

## COMMENTS

Discover the epitome of coastal living in this elegant 2-bedroom, 2-bathroom corner condo with stunning water views, ideally just a half block from the beach, boardwalk, and casino. This corner unit features a modern, open-concept design with travertine flooring, allowing natural light to brighten every corner. The sleek kitchen has a full appliance package, perfect for cr...

| PROPERTY FEATURES                |                                  |                                                                 |                                                                        |  |
|----------------------------------|----------------------------------|-----------------------------------------------------------------|------------------------------------------------------------------------|--|
| Exterior<br>Concrete             | ParkingGarage<br>Attached Garage | OtherRooms<br>Dining Area<br>Great Room<br>Laundry/Utility Room | InteriorFeatures<br>Master Bath<br>Pets Allowed<br>Wall to Wall Carpet |  |
| Heating<br>Electric<br>Heat Pump | Cooling<br>Central               | Water<br>Public Water                                           | Sewer<br>Public Sewer                                                  |  |