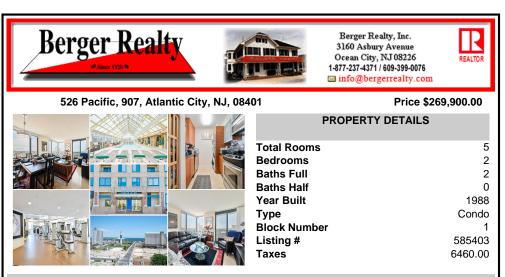

## COMMENTS

Discover the epitome of coastal living in this elegant 2-bedroom, 2-bathroom corner condo with stunning water views, ideally just a half block from the beach, boardwalk, and casino. This corner unit features a modern, open-concept design with travertine flooring, allowing natural light to brighten every corner. The sleek kitchen has a full appliance package, perfect for cr...

| PROPERTY FEATURES                |                                  |                                                                 |                                                                        |  |
|----------------------------------|----------------------------------|-----------------------------------------------------------------|------------------------------------------------------------------------|--|
| Exterior<br>Concrete             | ParkingGarage<br>Attached Garage | OtherRooms<br>Dining Area<br>Great Room<br>Laundry/Utility Room | InteriorFeatures<br>Master Bath<br>Pets Allowed<br>Wall to Wall Carpet |  |
| Heating<br>Electric<br>Heat Pump | Cooling<br>Central               | Water<br>Public Water                                           | Sewer<br>Public Sewer                                                  |  |