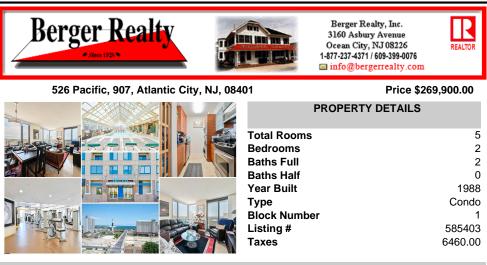

## COMMENTS

Discover the epitome of coastal living in this elegant 2-bedroom, 2-bathroom corner condo with stunning water views, ideally just a half block from the beach, boardwalk, and casino. This corner unit features a modern, open-concept design with travertine flooring, allowing natural light to brighten every corner. The sleek kitchen has a full appliance package, perfect for cr...

| PROPERTY FEATURES                |                                  |                                                                 |                                                                        |  |  |
|----------------------------------|----------------------------------|-----------------------------------------------------------------|------------------------------------------------------------------------|--|--|
| Exterior<br>Concrete             | ParkingGarage<br>Attached Garage | OtherRooms<br>Dining Area<br>Great Room<br>Laundry/Utility Room | InteriorFeatures<br>Master Bath<br>Pets Allowed<br>Wall to Wall Carpet |  |  |
| Heating<br>Electric<br>Heat Pump | Cooling<br>Central               | Water<br>Public Water                                           | Sewer<br>Public Sewer                                                  |  |  |