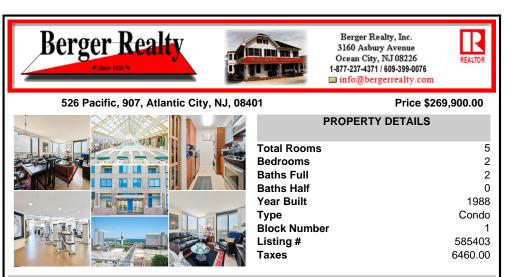

## COMMENTS

Discover the epitome of coastal living in this elegant 2-bedroom, 2-bathroom corner condo with stunning water views, ideally just a half block from the beach, boardwalk, and casino. This corner unit features a modern, open-concept design with travertine flooring, allowing natural light to brighten every corner. The sleek kitchen has a full appliance package, perfect for cr...

| PROPERTY FEATURES                |                                  |                                                                 |                                                                        |
|----------------------------------|----------------------------------|-----------------------------------------------------------------|---------------------------------------------------------