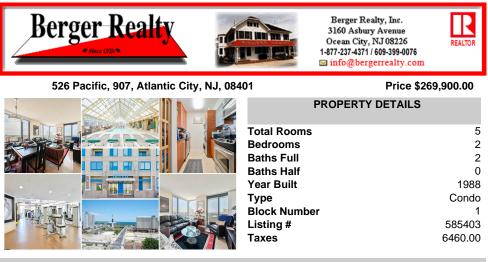

-------------------|----------------------------------|-----------------------------------------------------------------|------------------------------------------------------------------------|
| Exterior<br>Concrete             | ParkingGarage<br>Attached Garage | OtherRooms<br>Dining Area<br>Great Room<br>Laundry/Utility Room | InteriorFeatures<br>Master Bath<br>Pets Allowed<br>Wall to Wall Carpet |
| Heating<br>Electric<br>Heat Pump | Cooling<br>Central               | Water<br>Public Water                                           | Sewer<br>Public Sewer                                                  |

## CONTACT

Scan to see Property page.



Ask for Patricia (Trish) Spengler **Berger Realty Inc** 3160 Asbury Avenue, Ocean City Call: 609-425-9254 Email to: pjs@bergerrealty.com





## COMMENTS

Discover the epitome of coastal living in this elegant 2-bedroom, 2-bathroom corner condo with stunning water views, ideally just a half block from the beach, boardwalk, and casino. This corner unit features a modern, open-concept design with travertine flooring, allowing natural light to brighten every corner. The sleek kitchen has a full appliance package, perfect for cr...

|                                  | PROPERTY FEATURES                |                                                                 |                                                                        |  |
|----------------------------------|----------------------------------|-----------------------------------------------------------------|------------------------------------------------------