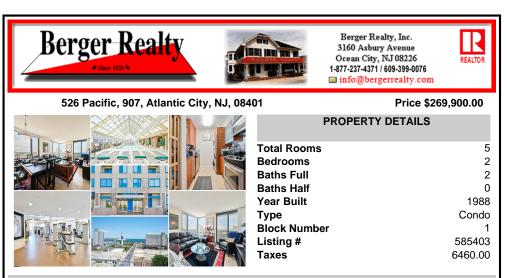

## COMMENTS

Discover the epitome of coastal living in this elegant 2-bedroom, 2-bathroom corner condo with stunning water views, ideally just a half block from the beach, boardwalk, and casino. This corner unit features a modern, open-concept design with travertine flooring, allowing natural light to brighten every corner. The sleek kitchen has a full appliance package, perfect for cr...

| PROPERTY FEATURES                |                                  |                                                                 |                                                                        |  |
|----------------------------------|----------------------------------|-----------------------------------------------------------------|------------------------------------------------------------------------|--|
| Exterior<br>Concrete             | ParkingGarage<br>Attached Garage | OtherRooms<br>Dining Area<br>Great Room<br>Laundry/Utility Room | InteriorFeatures<br>Master Bath<br>Pets Allowed<br>Wall to Wall Carpet |  |
| Heating<br>Electric<br>Heat Pump | Cooling<br>Central               | Water<br>Public Water                                           | Sewer<br>Public Sewer                                                  |  |