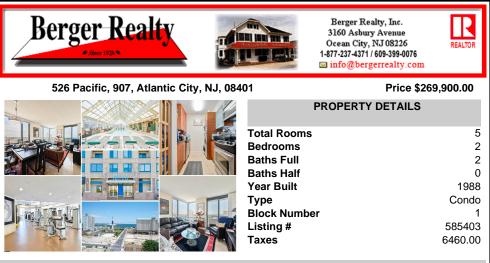

## COMMENTS

Discover the epitome of coastal living in this elegant 2-bedroom, 2-bathroom corner condo with stunning water views, ideally just a half block from the beach, boardwalk, and casino. This corner unit features a modern, open-concept design with travertine flooring, allowing natural light to brighten every corner. The sleek kitchen has a full appliance package, perfect for cr...

| PROPERTY FEATURES                |                                  |                                                                 |                                                                        |  |  |
|----------------------------------|----------------------------------|-----------------------------------------------------------------|------------------------------------------------------------------------|--|--|
| Exterior<br>Concrete             | ParkingGarage<br>Attached Garage | OtherRooms<br>Dining Area<br>Great Room<br>Laundry/Utility Room | InteriorFeatures<br>Master Bath<br>Pets Allowed<br>Wall to Wall Carpet |  |  |
| Heating<br>Electric<br>Heat Pump | Cooling<br>Central               | Water<br>Public Water                                           | Sewer<br>Public Sewer                                                  |  |  |