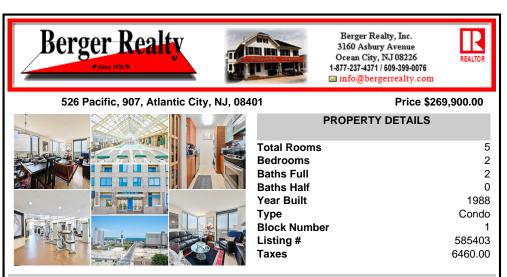

## COMMENTS

Discover the epitome of coastal living in this elegant 2-bedroom, 2-bathroom corner condo with stunning water views, ideally just a half block from the beach, boardwalk, and casino. This corner unit features a modern, open-concept design with travertine flooring, allowing natural light to brighten every corner. The sleek kitchen has a full appliance package, perfect for cr...

| PROPERTY FEATURES                |                                  |                                                                 |                                                                        |  |
|----------------------------------|----------------------------------|-----------------------------------------------------------------|------------------------------------------------------------------------|--|
| Exterior<br>Concrete             | ParkingGarage<br>Attached Garage | OtherRooms<br>Dining Area<br>Great Room<br>Laundry/Utility Room | InteriorFeatures<br>Master Bath<br>Pets Allowed<br>Wall to Wall Carpet |  |
| Heating<br>Electric<br>Heat Pump | Cooling<br>Central               | Water<br>Public Water                                           | Sewer<br>Public Sewer                                                  |  |