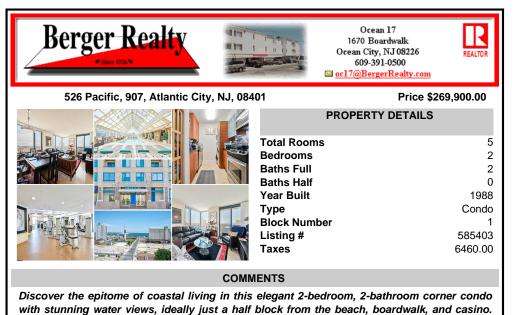

Discover the epitome of coastal living in this elegant 2-bedroom, 2-bathroom corner condo with stunning water views, ideally just a half block from the beach, boardwalk, and casino. This corner unit features a modern, open-concept design with travertine flooring, allowing natural light to brighten every corner. The sleek kitchen has a full appliance package, perfect for cr...

## CONTACT

Scan to see Property page.

Ask for Linda Watts Berger Realty Inc 1670 Boardwalk, Ocean City Call: 609-230-6595 Email to: Ijw@bergerrealty.com

COMMENTS

Discover the epitome of coastal living in this elegant 2-bedroom, 2-bathroom corner condo with stunning water views, ideally just a half block from the beach, boardwalk, and casino. This corner unit features a modern, open-concept design with travertine flooring, allowing natural light to brighten every corner. The sleek kitchen has a full appliance package, perfect for cr...