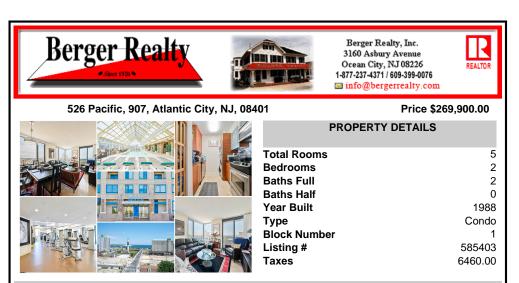

## COMMENTS

Discover the epitome of coastal living in this elegant 2-bedroom, 2-bathroom corner condo with stunning water views, ideally just a half block from the beach, boardwalk, and casino. This corner unit features a modern, open-concept design with travertine flooring, allowing natural light to brighten every corner. The sleek kitchen has a full appliance package, perfect for cr...

| PROPERTY FEATURES                |                                  |                                                                 |                                                                        |  |
|----------------------------------|----------------------------------|-----------------------------------------------------------------|------------------------------------------------------------------------|--|
| Exterior<br>Concrete             | ParkingGarage<br>Attached Garage | OtherRooms<br>Dining Area<br>Great Room<br>Laundry/Utility Room | InteriorFeatures<br>Master Bath<br>Pets Allowed<br>Wall to Wall Carpet |  |
| Heating<br>Electric<br>Heat Pump | Cooling<br>Central               | Water<br>Public Water                                           | Sewer<br>Public Sewer                                                  |  |