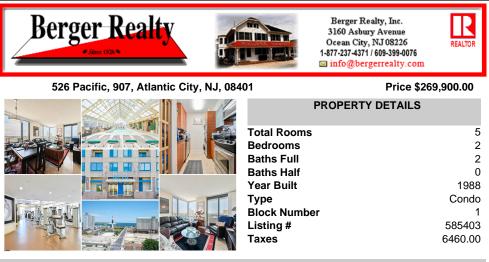

## COMMENTS

Discover the epitome of coastal living in this elegant 2-bedroom, 2-bathroom corner condo with stunning water views, ideally just a half block from the beach, boardwalk, and casino. This corner unit features a modern, open-concept design with travertine flooring, allowing natural light to brighten every corner. The sleek kitchen has a full appliance package, perfect for cr...

| PROPERTY FEATURES                |                                  |                                                                 |                                                                        |  |  |
|----------------------------------|----------------------------------|-----------------------------------------------------------------|------------------------------------------------------------------------|--|--|
| Exterior<br>Concrete             | ParkingGarage<br>Attached Garage | OtherRooms<br>Dining Area<br>Great Room<br>Laundry/Utility Room | InteriorFeatures<br>Master Bath<br>Pets Allowed<br>Wall to Wall Carpet |  |  |
| Heating<br>Electric<br>Heat Pump | Cooling<br>Central               | Water<br>Public Water                                           | Sewer<br>Public Sewer                                                  |  |  |