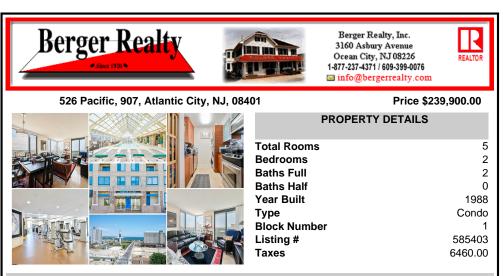

## COMMENTS

Discover the epitome of coastal living in this elegant 2-bedroom, 2-bathroom corner condo with stunning water views, ideally just a half block from the beach, boardwalk, and casino. This corner unit features a modern, open-concept design with travertine flooring, allowing natural light to brighten every corner. The sleek kitchen has a full appliance package, perfect for cr...

| PROPERTY FEATURES                |                                  |                                                                 |                                                                        |  |
|----------------------------------|----------------------------------|-----------------------------------------------------------------|------------------------------------------------------------------------|--|
| Exterior<br>Concrete             | ParkingGarage<br>Attached Garage | OtherRooms<br>Dining Area<br>Great Room<br>Laundry/Utility Room | InteriorFeatures<br>Master Bath<br>Pets Allowed<br>Wall to Wall Carpet |  |
| Heating<br>Electric<br>Heat Pump | Cooling<br>Central               | Water<br>Public Water                                           | Sewer<br>Public Sewer                                                  |  |