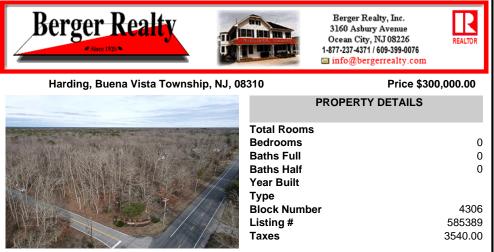

Prime highway-frontage land with exceptional visibility now available! Located on Harding Highway, this 12.26 acre property offers unmatched exposure to high daily traffic, making it ideal for commercial development. Featuring easy access from both directions, flat terrain, and all essential utilities on-site. Don't miss out on this chance to secure a highly visible, hig...

## COMMENTS

Prime highway-frontage land with exceptional visibility now available! Located on Harding Highway, this 12.26 acre property offers unmatched exposure to high daily traffic, making it ideal for commercial development. Featuring easy access from both directions, flat terrain, and all essential utilities on-site. Don't miss out on this chance to secure a highly visible, hig...