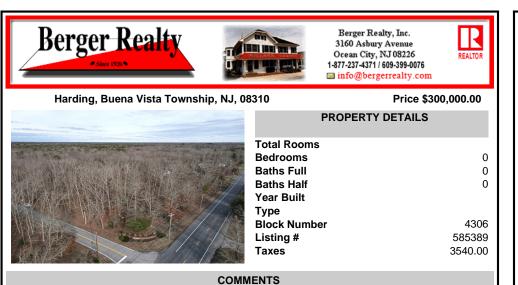

Prime highway-frontage land with exceptional visibility now available! Located on Harding Highway, this 12.26 acre property offers unmatched exposure to high daily traffic, making it ideal for commercial development. Featuring easy access from both directions, flat terrain, and all essential utilities on-site. Don't miss out on this chance to secure a highly visible, hig...

## COMMENTS

Prime highway-frontage land with exceptional visibility now available! Located on Harding Highway, this 12.26 acre property offers unmatched exposure to high daily traffic, making it ideal for commercial development. Featuring easy access from both directions, flat terrain, and all essential utilities on-site. Don't miss out on this chance to secure a highly visible, hig...