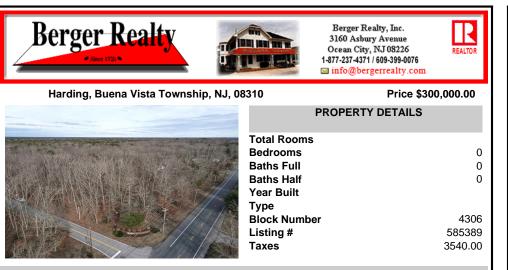

## COMMENTS

Prime highway-frontage land with exceptional visibility now available! Located on Harding Highway, this 12.26 acre property offers unmatched exposure to high daily traffic, making it ideal for commercial development. Featuring easy access from both directions, flat terrain, and all essential utilities on-site. Don't miss out on this chance to secure a highly visible, hig...