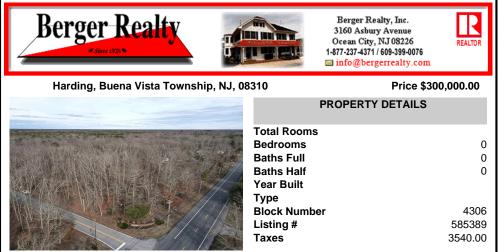

## COMMENTS

Prime highway-frontage land with exceptional visibility now available! Located on Harding Highway, this 12.26 acre property offers unmatched exposure to high daily traffic, making it ideal for commercial development. Featuring easy access from both directions, flat terrain, and all essential utilities on-site. Don't miss out on this chance to secure a highly visible, hig...