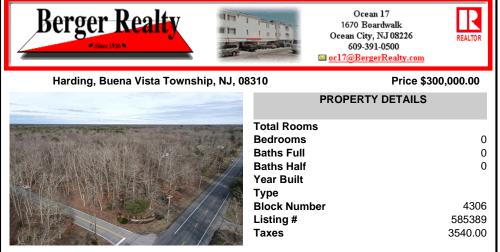

## COMMENTS

Prime highway-frontage land with exceptional visibility now available! Located on Harding Highway, this 12.26 acre property offers unmatched exposure to high daily traffic, making it ideal for commercial development. Featuring easy access from both directions, flat terrain, and all essential utilities on-site. Don't miss out on this chance to secure a highly visible, hig...