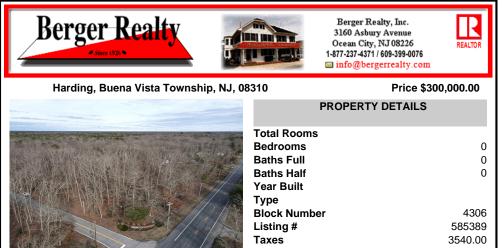

## COMMENTS

Prime highway-frontage land with exceptional visibility now available! Located on Harding Highway, this 12.26 acre property offers unmatched exposure to high daily traffic, making it ideal for commercial development. Featuring easy access from both directions, flat terrain, and all essential utilities on-site. Don't miss out on this chance to secure a highly visible, hig...