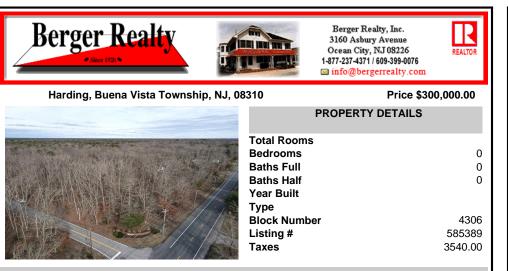

# COMMENTS

Prime highway-frontage land with exceptional visibility now available! Located on Harding Highway, this 12.26 acre property offers unmatched exposure to high daily traffic, making it ideal for commercial development. Featuring easy access from both directions, flat terrain, and all essential utilities on-site. Don't miss out on this chance to secure a highly visible, hig...