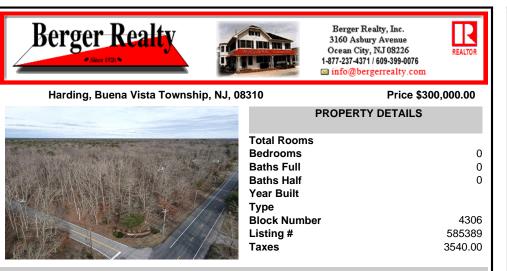

## COMMENTS

Prime highway-frontage land with exceptional visibility now available! Located on Harding Highway, this 12.26 acre property offers unmatched exposure to high daily traffic, making it ideal for commercial development. Featuring easy access from both directions, flat terrain, and all essential utilities on-site. Don't miss out on this chance to secure a highly visible, hig...