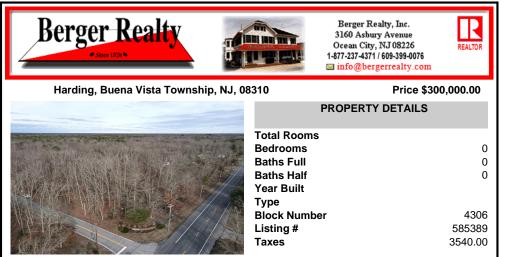

## COMMENTS

Prime highway-frontage land with exceptional visibility now available! Located on Harding Highway, this 12.26 acre property offers unmatched exposure to high daily traffic, making it ideal for commercial development. Featuring easy access from both directions, flat terrain, and all essential utilities on-site. Don't miss out on this chance to secure a highly visible, hig...