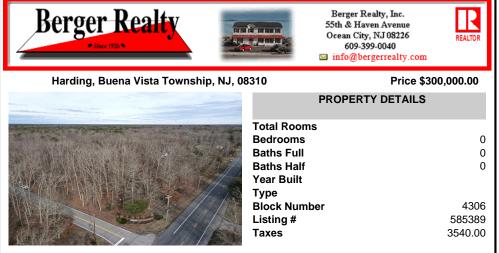

## COMMENTS

Prime highway-frontage land with exceptional visibility now available! Located on Harding Highway, this 12.26 acre property offers unmatched exposure to high daily traffic, making it ideal for commercial development. Featuring easy access from both directions, flat terrain, and all essential utilities on-site. Don't miss out on this chance to secure a highly visible, hig...