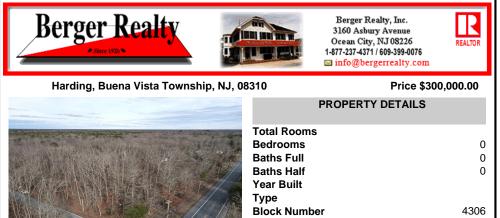

# COMMENTS

Prime highway-frontage land with exceptional visibility now available! Located on Harding Highway, this 12.26 acre property offers unmatched exposure to high daily traffic, making it ideal for commercial development. Featuring easy access from both directions, flat terrain, and all essential utilities on-site. Don't miss out on this chance to secure a highly visible, hig...

## COMMENTS

Listing #

Taxes

Prime highway-frontage land with exceptional visibility now available! Located on Harding Highway, this 12.26 acre property offers unmatched exposure to high daily traffic, making it ideal for commercial development. Featuring easy access from both directions, flat terrain, and all essential utilities on-site. Don't miss out on this chance to secure a highly visible, hig...