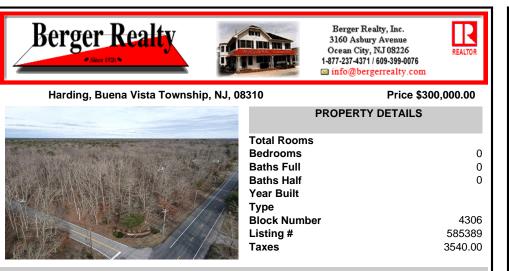

# COMMENTS

Prime highway-frontage land with exceptional visibility now available! Located on Harding Highway, this 12.26 acre property offers unmatched exposure to high daily traffic, making it ideal for commercial development. Featuring easy access from both directions, flat terrain, and all essential utilities on-site. Don't miss out on this chance to secure a highly visible, hig...

## COMMENTS

Listing #

Taxes

Prime highway-frontage land with exceptional visibility now available! Located on Harding Highway, this 12.26 acre property offers unmatched exposure to high daily traffic, making it ideal for commercial development. Featuring easy access from both directions, flat terrain, and all essential utilities on-site. Don't miss out on this chance to secure a highly visible, hig...