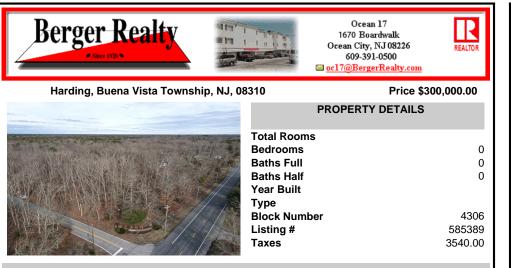

## COMMENTS

Prime highway-frontage land with exceptional visibility now available! Located on Harding Highway, this 12.26 acre property offers unmatched exposure to high daily traffic, making it ideal for commercial development. Featuring easy access from both directions, flat terrain, and all essential utilities on-site. Don't miss out on this chance to secure a highly visible, hig...