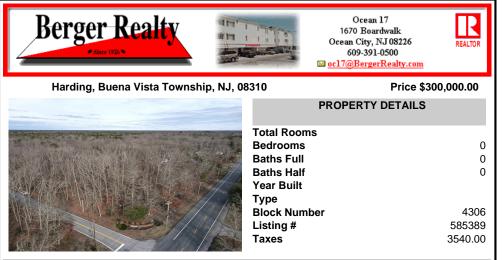

## COMMENTS

Prime highway-frontage land with exceptional visibility now available! Located on Harding Highway, this 12.26 acre property offers unmatched exposure to high daily traffic, making it ideal for commercial development. Featuring easy access from both directions, flat terrain, and all essential utilities on-site. Don't miss out on this chance to secure a highly visible, hig...