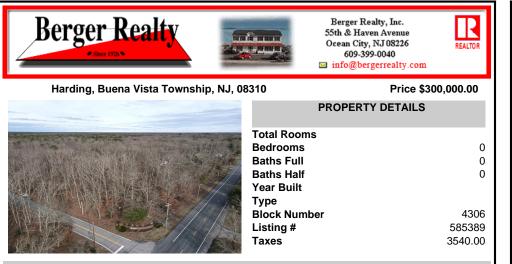

## COMMENTS

Prime highway-frontage land with exceptional visibility now available! Located on Harding Highway, this 12.26 acre property offers unmatched exposure to high daily traffic, making it ideal for commercial development. Featuring easy access from both directions, flat terrain, and all essential utilities on-site. Don't miss out on this chance to secure a highly visible, hig...