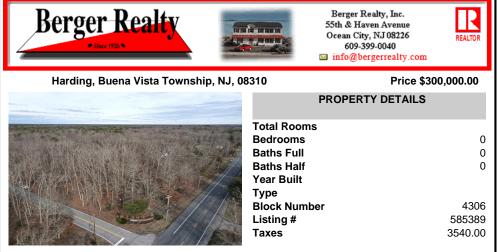

## COMMENTS

Prime highway-frontage land with exceptional visibility now available! Located on Harding Highway, this 12.26 acre property offers unmatched exposure to high daily traffic, making it ideal for commercial development. Featuring easy access from both directions, flat terrain, and all essential utilities on-site. Don't miss out on this chance to secure a highly visible, hig...