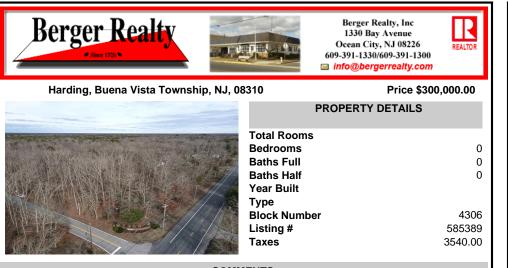

## COMMENTS

Prime highway-frontage land with exceptional visibility now available! Located on Harding Highway, this 12.26 acre property offers unmatched exposure to high daily traffic, making it ideal for commercial development. Featuring easy access from both directions, flat terrain, and all essential utilities on-site. Don't miss out on this chance to secure a highly visible, hig...