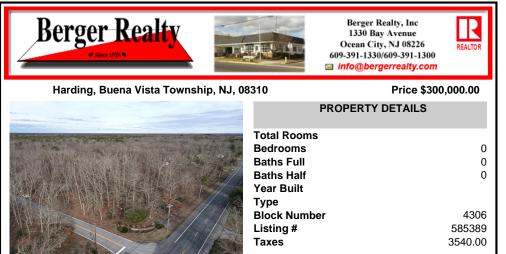

## COMMENTS

Prime highway-frontage land with exceptional visibility now available! Located on Harding Highway, this 12.26 acre property offers unmatched exposure to high daily traffic, making it ideal for commercial development. Featuring easy access from both directions, flat terrain, and all essential utilities on-site. Don't miss out on this chance to secure a highly visible, hig...