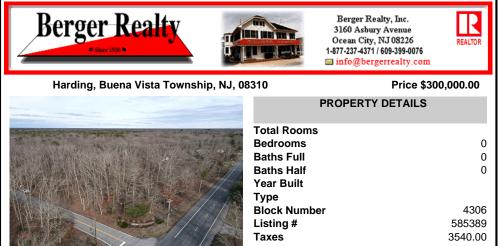

## COMMENTS

Prime highway-frontage land with exceptional visibility now available! Located on Harding Highway, this 12.26 acre property offers unmatched exposure to high daily traffic, making it ideal for commercial development. Featuring easy access from both directions, flat terrain, and all essential utilities on-site. Don't miss out on this chance to secure a highly visible, hig...