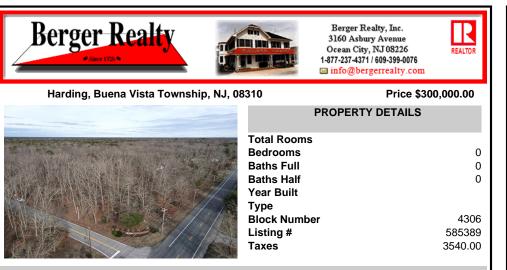

## COMMENTS

Prime highway-frontage land with exceptional visibility now available! Located on Harding Highway, this 12.26 acre property offers unmatched exposure to high daily traffic, making it ideal for commercial development. Featuring easy access from both directions, flat terrain, and all essential utilities on-site. Don't miss out on this chance to secure a highly visible, hig...