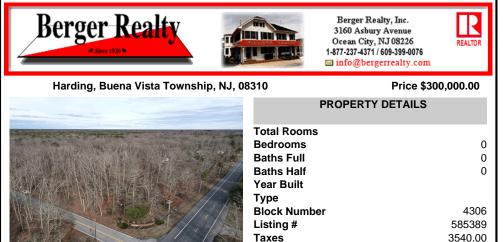

# COMMENTS

Prime highway-frontage land with exceptional visibility now available! Located on Harding Highway, this 12.26 acre property offers unmatched exposure to high daily traffic, making it ideal for commercial development. Featuring easy access from both directions, flat terrain, and all essential utilities on-site. Don't miss out on this chance to secure a highly visible, hig...

## COMMENTS

Prime highway-frontage land with exceptional visibility now available! Located on Harding Highway, this 12.26 acre property offers unmatched exposure to high daily traffic, making it ideal for commercial development. Featuring easy access from both directions, flat terrain, and all essential utilities on-site. Don't miss out on this chance to secure a highly visible, hig...