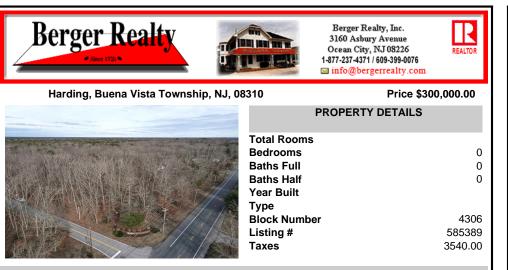

# COMMENTS

Prime highway-frontage land with exceptional visibility now available! Located on Harding Highway, this 12.26 acre property offers unmatched exposure to high daily traffic, making it ideal for commercial development. Featuring easy access from both directions, flat terrain, and all essential utilities on-site. Don't miss out on this chance to secure a highly visible, hig...

## COMMENTS

Prime highway-frontage land with exceptional visibility now available! Located on Harding Highway, this 12.26 acre property offers unmatched exposure to high daily traffic, making it ideal for commercial development. Featuring easy access from both directions, flat terrain, and all essential utilities on-site. Don't miss out on this chance to secure a highly visible, hig...