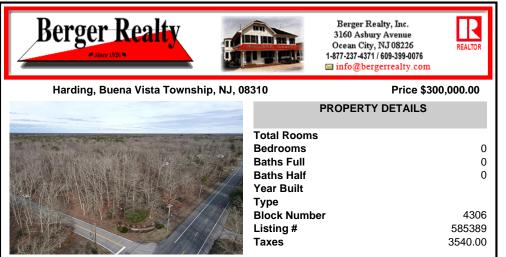

## COMMENTS

Prime highway-frontage land with exceptional visibility now available! Located on Harding Highway, this 12.26 acre property offers unmatched exposure to high daily traffic, making it ideal for commercial development. Featuring easy access from both directions, flat terrain, and all essential utilities on-site. Don't miss out on this chance to secure a highly visible, hig...