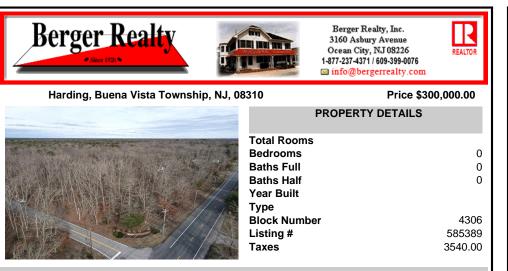

## COMMENTS

Prime highway-frontage land with exceptional visibility now available! Located on Harding Highway, this 12.26 acre property offers unmatched exposure to high daily traffic, making it ideal for commercial development. Featuring easy access from both directions, flat terrain, and all essential utilities on-site. Don't miss out on this chance to secure a highly visible, hig...