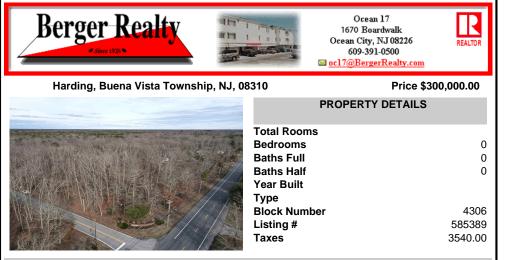

## COMMENTS

Prime highway-frontage land with exceptional visibility now available! Located on Harding Highway, this 12.26 acre property offers unmatched exposure to high daily traffic, making it ideal for commercial development. Featuring easy access from both directions, flat terrain, and all essential utilities on-site. Don't miss out on this chance to secure a highly visible, hig...