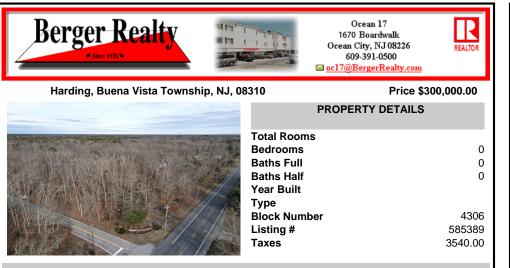

## COMMENTS

Prime highway-frontage land with exceptional visibility now available! Located on Harding Highway, this 12.26 acre property offers unmatched exposure to high daily traffic, making it ideal for commercial development. Featuring easy access from both directions, flat terrain, and all essential utilities on-site. Don't miss out on this chance to secure a highly visible, hig...