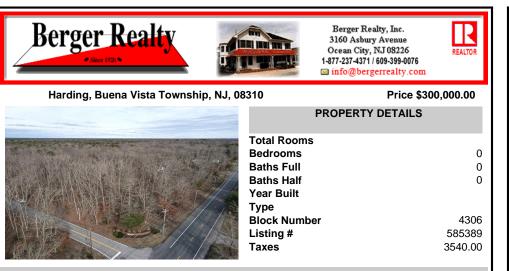

# COMMENTS

Prime highway-frontage land with exceptional visibility now available! Located on Harding Highway, this 12.26 acre property offers unmatched exposure to high daily traffic, making it ideal for commercial development. Featuring easy access from both directions, flat terrain, and all essential utilities on-site. Don't miss out on this chance to secure a highly visible, hig...

## COMMENTS

Prime highway-frontage land with exceptional visibility now available! Located on Harding Highway, this 12.26 acre property offers unmatched exposure to high daily traffic, making it ideal for commercial development. Featuring easy access from both directions, flat terrain, and all essential utilities on-site. Don't miss out on this chance to secure a highly visible, hig...