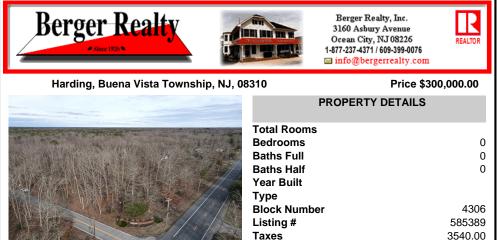

# COMMENTS

Prime highway-frontage land with exceptional visibility now available! Located on Harding Highway, this 12.26 acre property offers unmatched exposure to high daily traffic, making it ideal for commercial development. Featuring easy access from both directions, flat terrain, and all essential utilities on-site. Don't miss out on this chance to secure a highly visible, hig...

## COMMENTS

Prime highway-frontage land with exceptional visibility now available! Located on Harding Highway, this 12.26 acre property offers unmatched exposure to high daily traffic, making it ideal for commercial development. Featuring easy access from both directions, flat terrain, and all essential utilities on-site. Don't miss out on this chance to secure a highly visible, hig...